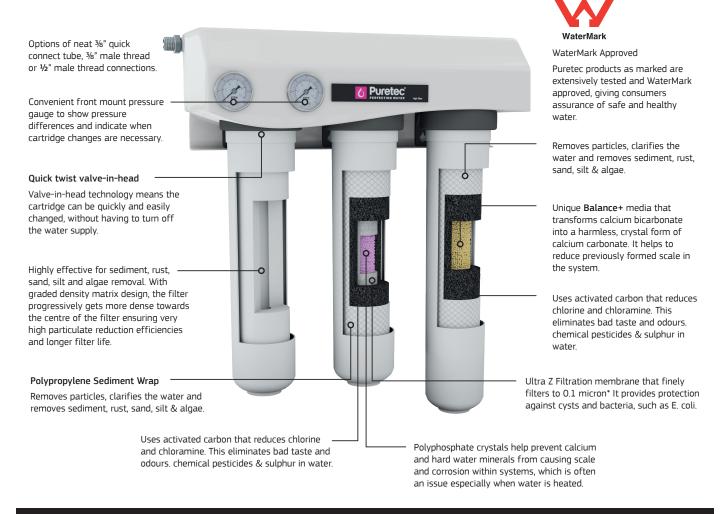

# **DIAGRAM & FILTRATION TECHNOLOGY**

#### **FEATURES & BENEFITS**

- Retains mineral contant to bring out espresso flavours with superior sediment reduction.
- Nuclear Crystalization of Calcium and Magnesium ions.
- · Balance+ media does not add or take anything from the water, maintaining TDS levels after treatment.
- The pH levels remain unchanged, meaning the treated water is suitable for nearly any application where corrosion is a concern.
- Extra sediment filter that is highly effective for sediment, rust, sand, silt and algae removal that prolongs filter life.
- · Low cost alternative to reverse osmosis systems.
- · Easy installation and maintenance.