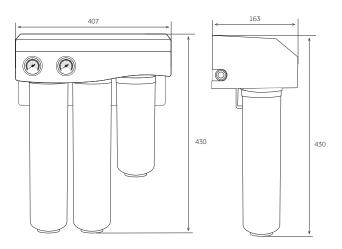

CO-SUB100-K CO-SUB150-K

CO-SUB200-K

| Ordering Code                     | CO-SUB100-K | CO-SUB150-K | CO-SUB200-K |
|-----------------------------------|-------------|-------------|-------------|
| Replacement parts and cartridges: |             |             |             |
| Stage 1 filtration:               | CO-S150     | CO-S150     | CO-S150     |
| Stage 2 filtration:               | CO-UZ150    | CO-UZ150    | CO-UZ150    |
| Stage 3 filtration:               | CO-B100     | CO-B150     | CO-B200     |
| Flow rate:                        | 0.61 Lpm    | 1.1 Lpm     | 2.2 Lpm     |
| Scale Reduction:                  | 2,437L      | 4,875L      | 9,750L      |
| Chlorine Reduction:               | 38,000L     | 80,000L     | 38,000L     |
| Connection:                       | ³%" or ½"   | ³%" or ½"   | ¾s" or ½"   |
| Warranty:                         | 3 years^    | 3 years^    | 3 years^    |